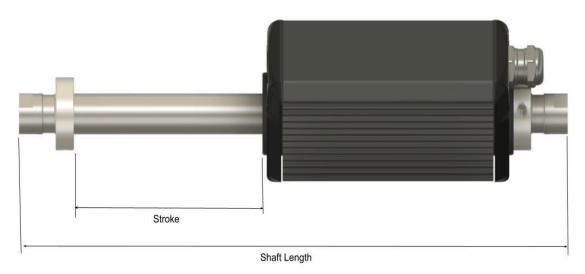

## Orca Series Customized Shaft Length

**Orca Series Customization Shaft Length Chart Part Number** Shaft Length **Shaft Stroke** 15" (standard) 5.1" **ORCA-6-Series** 129.5 mm 20" 10.1" 256.5 mm **ORCA-6-Series ORCA-6-Series** 30" 20.1" 510.5 mm 40" **ORCA-6-Series** 30.1" 764 mm **ORCA-15-Series** 30"(standard) 11.1" 281.9 mm **ORCA-15-Series** 40" 21.1" 535.9 mm